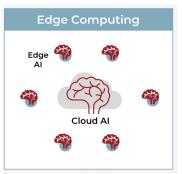

## Al Applications in Engineering Systems

Al vision for industry inspection & automation

Al-enhanced drone detection & tracking

Al-assisted molecule design for drug discovery

Al safety; Edge AI devices

Neuromorphic computing for event-based vision