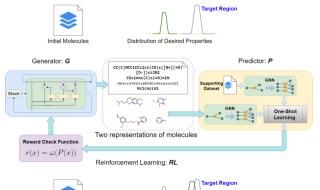

## Al Applications in Engineering Systems

Al vision for industry inspection & automation

Al-enhanced drone detection & tracking

Al-assisted molecule design for drug discovery

Al safety; Edge AI devices

Neuromorphic computing for event-based vision